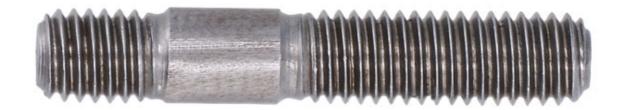

## Exhaust Manifold Stud M8 x 1.25 x 45mm 5pc

A pack of M8 x 1.25 double ended threaded studs, suitable for both inlet and exhaust manifold on Nissan vehicles. The studs are threaded at both ends with the outer/longer thread able to be cut to length where the application requires it to be adapted. Note: studs are slightly lubricated to help prevent corrosion.

## **Additional Information**

- · Applications include: Nissan.
- Thread size: M8, pitch: 1.25, overall length: 45mm.
- Long thread: 25mm, shoulder: 10mm, short thread: 10mm.
- M8 x 1.25 exhaust manifold copper flashed nuts available, see Part Nos. 35412 (13mm Hex, 10pc), 31564 (13mm Hex, 50pc), 30736 (slotted lock 12mm Hex, 5pc), 30739 (flanged 13mm Hex), 30737 (self locking, flanged 12mm Hex, 5pc), 30742 (self locking, flanged 10mm Hex, 5pc) and 30741 (self locking, flanged 13mm Hex, 5pc). M8 x 1.25 x 13mm Hex exhaust manifold brass nuts also available, Part No. 35414.
- Included in mixed set of manifold nuts and studs, Part No. 37657.