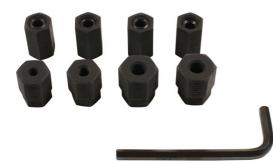

## Stud Remover & Installer 9pc | 7804

- Contents: M6 x 1.0, M8 x 1.25, M10 x 1.25, M10 x 1.5 and 6mm Hex Key.
- Suitable for the most popular cylinder head and manifold stud sizes.
- Use 6mm Hex key (supplied) to lock the tool on to the
- Packed in an EVA foam storage tray.